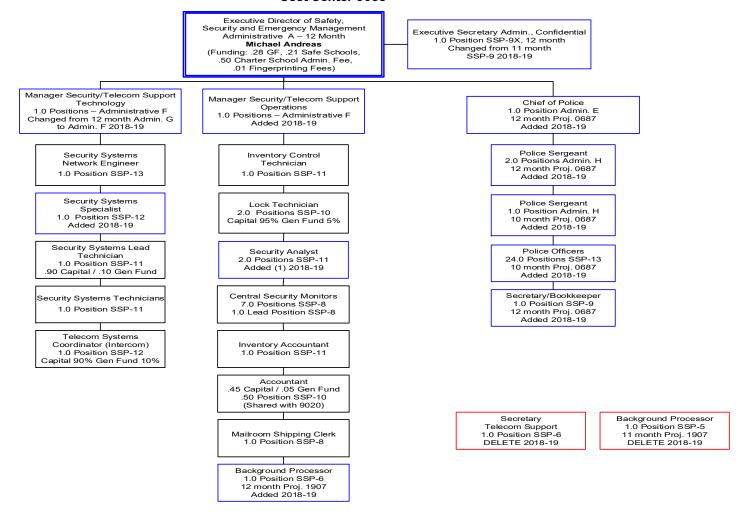

## The School Board of Sarasota County, Florida Department of Safety, Security and Emergency Management Cost Center 9035

| Total Number of<br>Positions<br>2017-18 |       | Increased Positions<br>New Positions<br>Transfer In |       | Decreased Positions Deleted Positions Transfers Out |  | Total Number of<br>Positions<br>2018-19 |       | Net Increase or<br>(Decrease)<br>Positions By Fund |       |
|-----------------------------------------|-------|-----------------------------------------------------|-------|-----------------------------------------------------|--|-----------------------------------------|-------|----------------------------------------------------|-------|
| General Fund                            | 15.05 | General Fund                                        | 29.25 | General Fund                                        |  | General Fund                            | 44.30 | General Fund                                       | 29.25 |
| Federal Fund                            |       | Federal Fund                                        |       | Federal Fund                                        |  | Federal Fund                            |       | Federal Fund                                       |       |
| Self Insurance Fund                     |       | Self Insurance Fund                                 |       | Self Insurance Fund                                 |  | Self Insurance Fund                     |       | Self Insurance Fund                                |       |
| Capital Fund                            | 7.45  | Capital Fund                                        | 1.75  | Capital Fund                                        |  | Capital Fund                            | 9.20  | Capital Fund                                       | 1.75  |
| Food Service                            |       | Food Service                                        |       | Food Service                                        |  | Food Service                            |       | Food Service                                       |       |
| Total                                   | 22.50 | Total                                               | 31.00 | Total                                               |  | Total                                   | 53.50 | Total                                              | 31.00 |